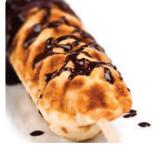

## LW-PRO The LOLLYWAFFLE

COMMERCIAL WAFFLE STICK MAKER

PRODUCE ENDLESS AMOUNTS OF STICK WAFFLES WITH THIS STYLISH AND DURABLE WAFFLE MAKER. IT'S EASY TO USE WITH AN ADJUSTABLE TEMPERATURE CONTROL AND TIMER FOR TOTAL CONTROL. COOKING TIME IS JUST 3 MINUTES AND THE ROTATING CAST IRON PLATE MAKES UP TO SIX PERFECT WAFFLES AT A TIME.