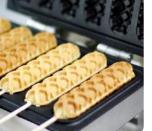

## LW-PRO The LOLLYWAFFLE

COMMERCIAL WAFFLE STICK MAKER

PRODUCE ENDLESS AMOUNTS OF STICK WAFFLES WITH THIS STYLISH AND DURABLE WAFFLE MAKER. IT'S EASY TO USE WITH AN ADJUSTABLE TEMPERATURE CONTROL AND TIMER FOR TOTAL CONTROL. COOKING TIME IS JUST 3 MINUTES AND THE ROTATING CAST IRON PLATE MAKES UP TO SIX PERFECT WAFFLES AT A TIME.

- 21.5 IN. L X 13.5 IN. W X 13 IN H
- ELECTRICAL SPECS: 110V 1200W 11 AMPS
- Max temp 400°F. 3 minute cook time
- 50 LBS. GROSS WEIGHT
- DIAL TEMPERATURE CONTROL
- MAKES 6 WAFFLE STICKS AT A TIME
- 1 YEAR LIMITED COMMERCIAL WARRANTY
- CE APPROVED