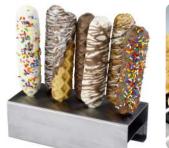

## LW-PRO The LOLLYWAFFLE

COMMERCIAL WAFFLE STICK MAKER

PRODUCE ENDLESS AMOUNTS OF STICK WAFFLES WITH THIS STYLISH AND DURABLE WAFFLE MAKER. IT'S EASY TO USE WITH AN ADJUSTABLE TEMPERATURE CONTROL AND TIMER FOR TOTAL CONTROL. COOKING TIME IS JUST 3 MINUTES AND THE ROTATING CAST IRON PLATE MAKES UP TO SIX PERFECT WAFFLES AT A TIME.